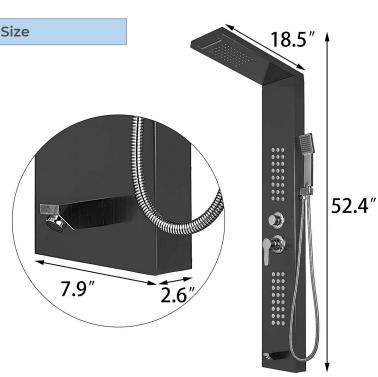

Hose connection: 1/2"

Product size: 153x56x20 cm

Premium Material - 304 stainless steel construction, brushed craftsmanship with a high-end look. Rustproof and high temperature resistant for durability.