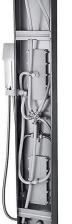

## SHOWER PANEL SYSTEM STAINLESS STEEL WALL MOUNT RAINFALL WATERFALL SPECIFICATIONS

**Specs** 

Material: 304 stainless steel

Function: rain, hydromassage jets, tub spout, hand shower

Shower hose: 150 cm

Installation method: Wall Mount

Multifunctional Panel - This shower panel includes 4 functions: rain, massage jets, spout, hand shower. You can enjoy different functions while taking a shower and relax after a long work.

Tube Design - This shower panel adopts a separate line for hot and cold water. Reinforced pipes on the back with standard hydraulic connection. Hose port: 1/2 inch.

2 Valve - Features 2 stainless steel valves to adjust 4 mode and water temperature. Easy to enjoy the magic of water.

Easy Installation - Wall mounted design, includes all mounting accessories, quick and easy to install.