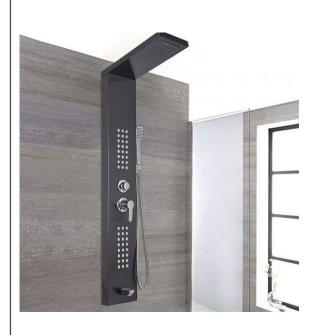

## SHOWER PANEL SYSTEM STAINLESS STEEL WALL MOUNT RAINFALL WATERFALL SPECIFICATIONS

**Specs** 

Material: 304 stainless steel

Function: rain, hydromassage jets, tub spout, hand shower

Shower hose: 150 cm

Installation method: Wall Mount

Multifunctional Panel - This shower panel includes 4 functions: rain, massage jets, spout, hand shower. You can enjoy different functions while taking a shower and relax after a long work.

Tube Design - This shower panel adopts a separate line for hot and cold water. Reinforced pipes on the back with standard hydraulic connection. Hose port: 1/2 inch.