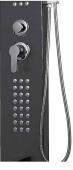

## SHOWER PANEL SYSTEM STAINLESS STEEL WALL MOUNT RAINFALL WATERFALL SPECIFICATIONS

**Specs** 

Material: 304 stainless steel

Function: rain, hydromassage jets, tub spout, hand shower

Shower hose: 150 cm

Installation method: Wall Mount

Multifunctional Panel - This shower panel includes 4 functions: rain, massage jets, spout, hand shower. You can enjoy different functions while taking a shower and relax after a long work.

Tube Design - This shower panel adopts a separate line for hot and cold water. Reinforced pipes on the back with standard hydraulic connection. Hose port: 1/2 inch.

2 Valve - Features 2 stainless steel valves to adjust 4 mode and water temperature. Easy to enjoy the magic of water.

Easy Installation - Wall mounted design, includes all mounting accessories, quick and easy to install.