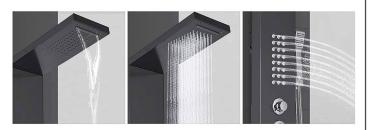

Multifunctional Panel - This shower panel includes 4 functions: rain, massage jets, spout, hand shower. You can enjoy different functions while taking a shower and relax after a long work.

Tube Design - This shower panel adopts a separate line for hot and cold water. Reinforced pipes on the back with standard hydraulic connection. Hose port: 1/2 inch.

2 Valve - Features 2 stainless steel valves to adjust 4 mode and water temperature. Easy to enjoy the magic of water.

Easy Installation - Wall mounted design, includes all mounting accessories, quick and easy to install.